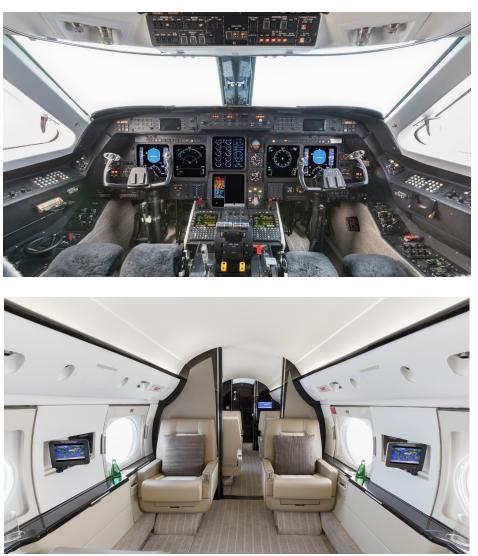

### \* Avionics

SPZ-8000 FMS 6.1 NZ-2010 DI 950 Dataloader

ATG 4000 (Wifi)

\*Specifications and/or descriptions are provided as introductory information only and do not constitute representations or warranties. Verification of specifications remain the sole responsibility of purchaser. Aircraft is subject to prior sale, lease and/or removal from the market without prior notice.