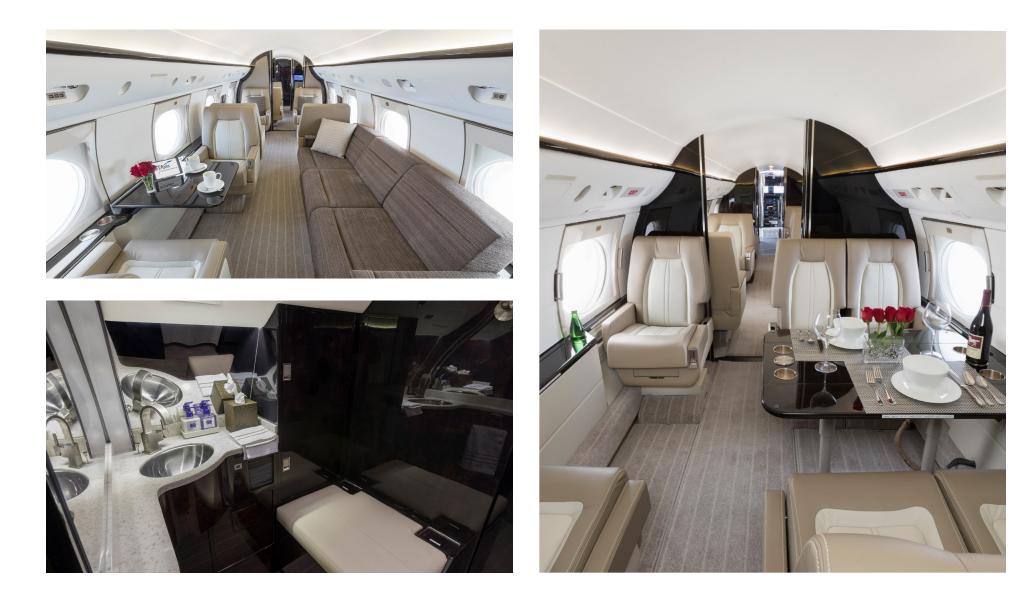

ms

RRCC

Honeywell APU - MSP

# \* Engines

Mid life accomplished - 07/15/2021

Overhauls due in 7261.4 hours (projected September 2033 based on utilization) or July 2041 based on calendar, whichever is first.

### \* Avionics

SPZ-8000 FMS 6.1 NZ-2010 DI 950 Dataloader

ATG 4000 (Wifi)





\*Specifications and/or descriptions are provided as introductory information only and do not constitute representations or warranties. Verification of specifications remain the sole responsibility of purchaser. Aircraft is subject to prior sale, lease and/or removal from the market without prior notice.

PRE-OWNED AIRCRAFT SALES | (949) 265-9584 | asajets.com

All specifications a resubject to purchaser's verification.





PRE-OWNED AIRCRAFT SALES | (949) 265-9584 | asajets.com





N960DP SN:1157



PRE-OWNED AIRCRAFT SALES | (949) 265-9584 | asajets.com





#### asajets.com