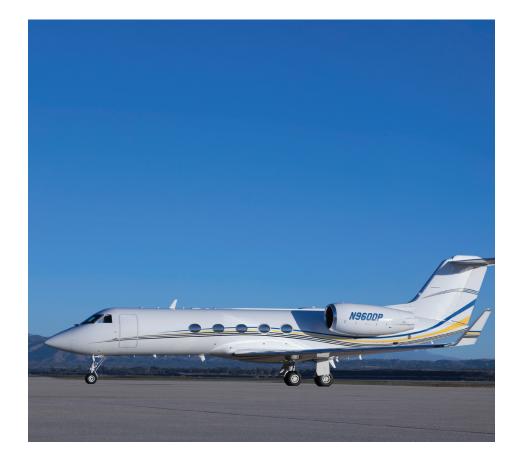

# GULFSTREAM IV N960DP SN:1157

#### N960DP SN:1157

## Times/Cycles As Of 08/28/2023:

Airframe - 11431.0/4844 ENG1 SN16281- 14166.3/5687 ENG2 SN16284- 14010.9/5646 APU Time (as of 8/18/2023) - 9806

# \* Programs

RRCC

Honeywell APU - MSP

# \* Engines

Mid life accomplished - 07/15/2021

Overhauls due in 7261.4 hours (projected September 2033 based on utilization) or July 2041 based on calendar, whichever is first.

### \* Avionics

SPZ-8000 FMS 6.1 NZ-2010 DI 950 Dataloader

ATG 4000 (Wifi)





\*Specifications and/or descriptions are provided as introductory information only and do not constitute representations or warranties. Verification of specifications remain the sole responsibility of purchaser. Aircraft is subject to prior sale, lease and/or removal from the market without prior notice.

PRE-OWNED AIRCRAFT SALES | (949) 265-9584 | asajets.com

All specifications a resubject to purchaser's verification.





PRE-OWNED AIRCRAFT SALES | (949) 265-9584 | asajets.com





N960DP SN:1157



PRE-OWNED AIRCRAFT SALES | (949) 265-9584 | asajets.com





#### asajets.com